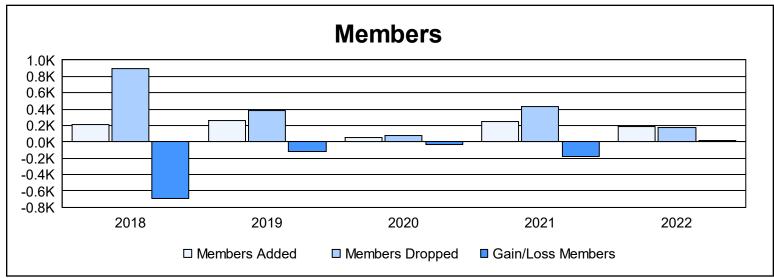

District 394 As of June 2022 Cumulative

| Year      | New<br>Clubs | Dropped<br>Clubs | Gain/<br>Loss<br>Clubs | New<br>Members | Charter<br>Members | Reinstate<br>Members | Transfer<br>Members | Total<br>Member<br>Added | Total<br>Members<br>Dropped | Gain/<br>Loss<br>Members |
|-----------|--------------|------------------|------------------------|----------------|--------------------|----------------------|---------------------|--------------------------|-----------------------------|--------------------------|
| 2017-2018 | 0            | 2                | -2                     | 129            | 56                 | 6                    | 19                  | 210                      | 901                         | -691                     |
| 2018-2019 | 0            | 10               | -10                    | 119            | 98                 | 32                   | 16                  | 265                      | 383                         | -118                     |
| 2019-2020 | 0            | 0                | 0                      | 10             | 23                 | 8                    | 12                  | 53                       | 83                          | -30                      |
| 2020-2021 | 0            | 0                | 0                      | 187            | 17                 | 8                    | 33                  | 245                      | 428                         | -183                     |
| 2021-2022 | 0            | 0                | 0                      | 150            | 7                  | 16                   | 17                  | 190                      | 171                         | 19                       |
| Average   | 0            | 2                | -2                     | 119            | 40                 | 14                   | 19                  | 193                      | 393                         | -201                     |